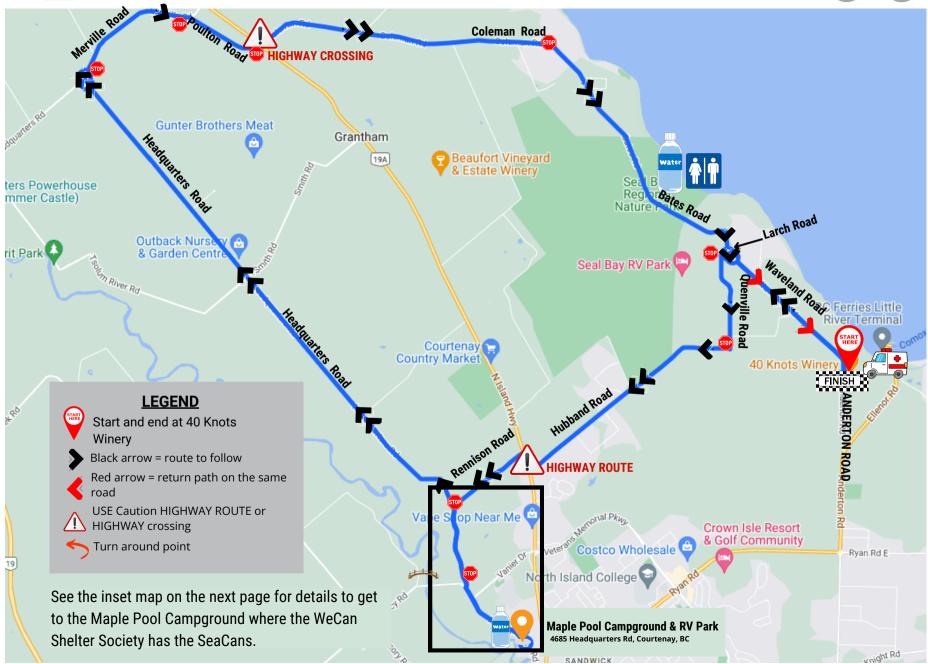

## **Cycling Route**

STARTS + ENDS @ 40 Knots Winery 2400 Anderton Rd, Comox, BC V9M 4E5

**Option 1:** Enjoy the full ride which includes visiting the Maple Pool Campground and seeing the sea containers that we are fundraising for, plus enjoy the water station and washroom.

When you arrive at the campground, pass through the entrance gates and take the 2nd turn on your left. Go to the house at the end of the road to find the water station with a purple seacan house on your left.

**Option 2**: Shorten the ride by approx 4.4 km. Turn right onto Headquarters Road at the Rennison intersection and skip visiting the Maple Pool Campground and refreshment station.