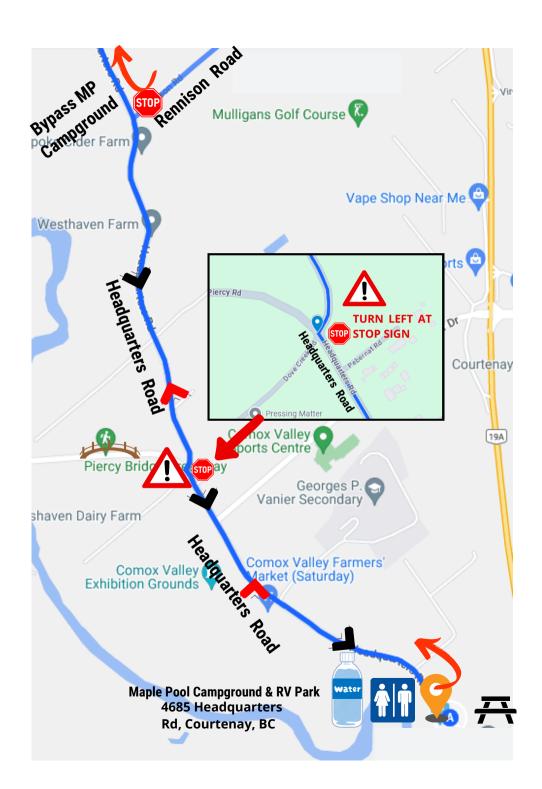

When you arrive at the campground, pass through the entrance gates and take the 2nd turn on your left. Go to the house at the end of the road to find the water station with a purple seacan house on your left.